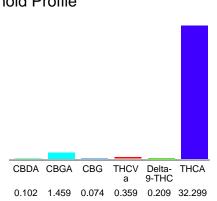

## Cannabinoid Profile

#### Cannabinoid Profile by HPLC

0.21%

Delta-9-THC

0.00%

CBD

34.50%

**Total Cannabinoids** 

| Cannabinoid          | % wt  | mg/g   |
|----------------------|-------|--------|
| CBDA                 | 0.102 | 1.02   |
| CBGA                 | 1.459 | 14.59  |
| CBG                  | 0.074 | 0.74   |
| THCVa                | 0.359 | 3.59   |
| Delta-9-THC          | 0.209 | 2.09   |
| THCA                 | 32.3  | 322.99 |
| Total Cannabinoids   | 34.50 | 345.0  |
| Calculated Total THC | 28.54 | 285.35 |
| Calculated CBD Yield | 0.09  | 0.89   |