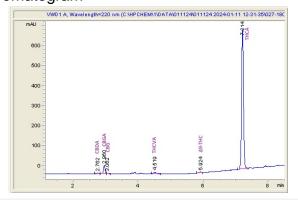

#### Chromatogram

#### Cannabinoid Profile by HPLC

0.21%

Delta-9-THC

0.00%

CBD

34.50%

**Total Cannabinoids** 

| Cannabinoid          | % wt  | mg/g   |
|----------------------|-------|--------|
| CBDA                 | 0.102 | 1.02   |
| CBGA                 | 1.459 | 14.59  |
| CBG                  | 0.074 | 0.74   |
| THCVa                | 0.359 | 3.59   |
| Delta-9-THC          | 0.209 | 2.09   |
| THCA                 | 32.3  | 322.99 |
| Total Cannabinoids   | 34.50 | 345.0  |
| Calculated Total THC | 28.54 | 285.35 |
| Calculated CBD Yield | 0.09  | 0.89   |