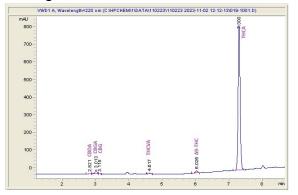

#### Chromatogram

0.068 0.71 0.078

#### Cannabinoid Profile by HPLC

0.29%

Delta-9-THC

0.20%

**CBD** 

26.94%

**Total Cannabinoids** 

| Cannabinoid          | % wt  | mg/g   |
|----------------------|-------|--------|
| CBDA                 | 0.068 | 0.68   |
| CBGA                 | 0.71  | 7.1    |
| CBG                  | 0.078 | 0.78   |
| CBD                  | 0.2   | 2.0    |
| Delta-9-THC          | 0.291 | 2.91   |
| THCA                 | 25.6  | 255.97 |
| Total Cannabinoids   | 26.94 | 269.4  |
| Calculated Total THC | 22.74 | 227.40 |
| Calculated CBD Yield | 0.26  | 2.60   |
|                      |       |        |