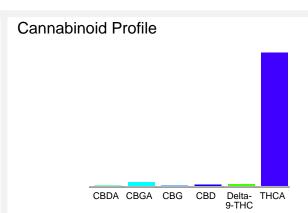

#### Cannabinoid Profile by HPLC

0.29%

Delta-9-THC

0.20%

**CBD** 

26.94%

**Total Cannabinoids** 

| Cannabinoid          | % wt  | mg/g   |
|----------------------|-------|--------|
| CBDA                 | 0.068 | 0.68   |
| CBGA                 | 0.71  | 7.1    |
| CBG                  | 0.078 | 0.78   |
| CBD                  | 0.2   | 2.0    |
| Delta-9-THC          | 0.291 | 2.91   |
| THCA                 | 25.6  | 255.97 |
| Total Cannabinoids   | 26.94 | 269.4  |
| Calculated Total THC | 22.74 | 227.40 |
| Calculated CBD Yield | 0.26  | 2.60   |
|                      |       |        |